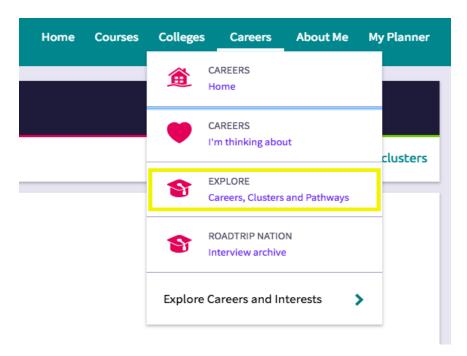

## **Complete Career Cluster Finder**

You can access Career Cluster Finder in 2 places: under the **Careers** section on the **Careers Home Page** and under the **About Me** section. From there select **My Assessments** > **Career Cluster Finder**.

### Add/Update Favorite Cluster or Pathway List

To explore clusters and pathways, navigate to the **Careers** section. From the drop down, select **Explore Careers, Clusters and Pathways.** 

Scroll down to the second section to explore clusters and pathways. When you find a cluster or pathway of interest, select the option to *Favorite*.