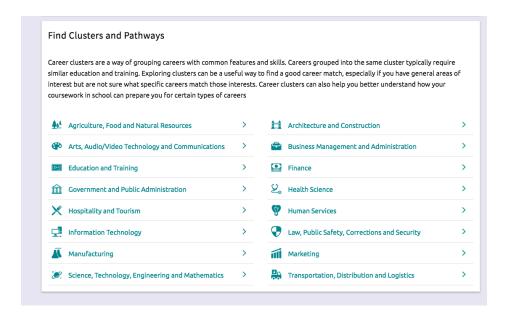

### Add/Update Favorite Cluster or Pathway List

To explore clusters and pathways, navigate to the **Careers** section. From the drop down, select **Explore Careers, Clusters and Pathways.** 

Scroll down to the second section to explore clusters and pathways. When you find a cluster or pathway of interest, select the option to *Favorite*.