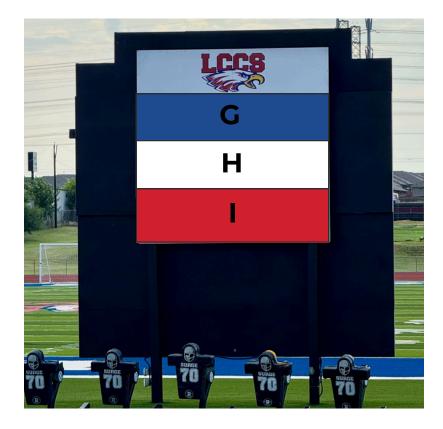

#### DIGITAL AND PRINT PROMOTION

- Hudl Live Stream logo recognition
- Social Media recognition
- Logo on LCCS website
- Two (2) half-page ads in Fine Arts production playbills
- Digital logo rotating on scorer's table and LED wall

#### DIGITAL AND PRINT PROMOTION

- Hudl Live Stream logo recognition
- Social Media recognition
- Logo on LCCS website
- Two (2) quarter-page ads in Fine Arts production playbills
- Digital logo rotating on scorer's table and LED wall

#### DIGITAL AND PRINT PROMOTION

- Logo on LCCS website
- Digital logo rotating on scorer's table and LED wall