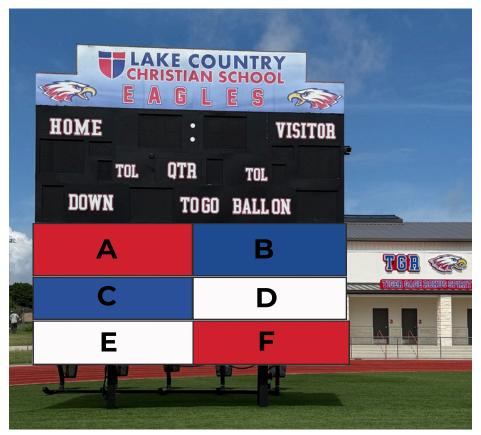

#### CAMPUS SIGNAGE PROMOTION

- Front OR back scoreboard signage at Eagle Stadium
- Signage behind home bleachers
- Baseball field signage
- Sponsor pop-up banners at large campus events

#### CAMPUS SIGNAGE PROMOTION

- Signage behind home bleachers
- Sponsor pop-up banners at large campus events

#### • GALA PROMOTION

- Sponsorship signage at LCCS Gala
- ATHLETIC BOOSTER CLUB PARKING SPOT
- DESIGNATED SEATS IN EAGLE STADIUM
- ALL-SPORTS PASSES

SCOREBOARD ONLY

\$5,000

contact

**Kim Belton** 

kbelton@lccs.org